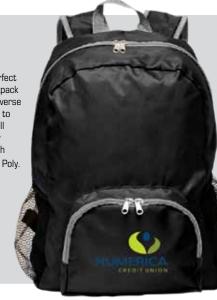

#### Folding Backpack

This convenient, light-weight backpack is the perfect travel piece. It easily unfolds into a full size backpack for extra storage space. To condense, simply reverse the front zipper pocket and tuck in the backpack to form the easy-to-carry pouch. The pouch is small enough to fit in your purse or luggage and easily unfolds to a functional backpack. It has two mesh pockets on the sides for bottles. Made of 210D Poly.

Materials: 210d poly Black, Blue, Red Colors: As Low As \$7.01 (R)