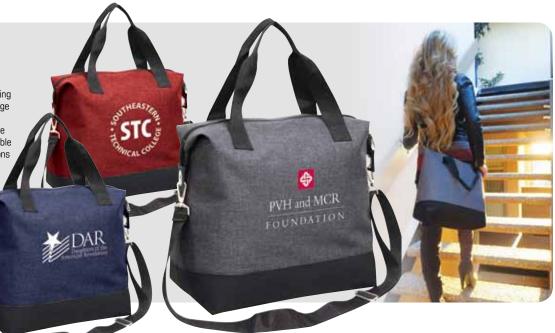

#### Coast Sling Tote

Made of 600D heathered polycanvas this stylish sling tote is simple but practical! The tote features a large compartment and a zip top and a small zip pocket inside for keys, phone, or other essentials. It can be hand carried or be used as a sling with its detachable shoulder strap. It is the perfect piece for conventions or travel.

Materials:600D poly canvasColors:Grey, Navy, MaroonAs Low As \$9.65 (R)