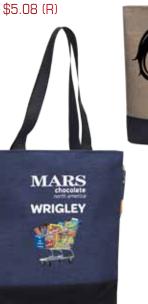

#### Jet Tote

This spectacular tote is a great steal! This tote is simple, fashionable, and practical. It is a great piece for your daily use, convention, or travel. Made of 600D polycanvas, a pen loop on the side for quick access to complete this lovely piece.

Materials: 600D poly canvas Colors: Brown, Grey, Navy As Low As \$5.08 (R)