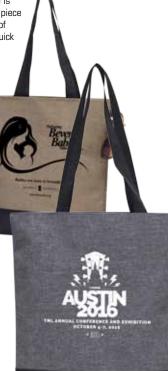

#### Metro Tote

Made of heather polycanvas, this stylish tote is perfect for convention or personal use. The spacious main compartment has a zipper top closure. The dual carry handles are reinforced with two dual-bar stitching which doubles as a pen loop.

Materials:600D poly canvasColors:Brown, Grey, NavyAs Low As \$6.43 (R)